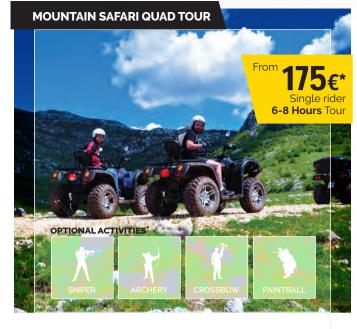

#### **EXCITING ATV TOUR.** DISCOVER THE EXTRAORDINARY LANDSCAPE OF DALMATIA

You will visit river springs. over hundred years old mills that are still working. you will have lunch in a typical Dalmatian stone house and try the typical domestic dalmatian food! And more!

Total tour covers about 130 km, 6-8 hours on the

Tour departs daily at 10

Length is approx 6-8 hours from the start to end point.

## TOTAL TOUR 130 km on the trails

DEPARTURES
Daily at 10 AM

SEASON All year

Lunch Included

Transfer Transfer included (Split area (Split area)