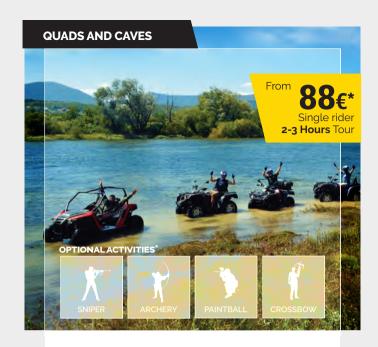

#### WHETHER A NOVICE OR **EXPERT RIDER, THIS TRIP IS A** MEMORABLE EXPERIENCE

Riding along trails surrounded by mountains, at speeds up to 50 km/h, your adventure includes breathtaking 360° overlook stops with views of Dalmatia Inland, lake Peruća, river Cetina and surrounding mountains. During this tour, you even get to explore the wonderful cave, navigate through rocky creek beds and even spend time splashing through the water. Our trained guides lead you trough the rugged terrain and provide opportunities for photography.