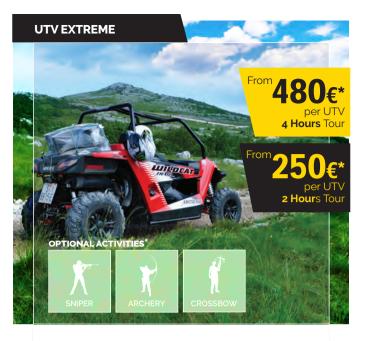

#### **UTV EXTREME IS** 4 HOURS OF UTV FUN, MINUTES FROM SPLIT

We offer a range of UTV Tour options. It is what it sounds like – an intense 4-hour tour with extra oomph! That means gravel roads, muddy trails, old bridges and river crossings. In other words, about the most fun you can have on an UTV. Adrenaline guaranteed. You can't beat a UTV tour for excitement. This brand new, two-person UTV give you a thrilling ride through rivers, roads and mountains that normal tours can't reach. After 4 hours, you'll want to go all over again, but don't blame us - blame it on the

ARCTIC CAT XT TRAIL!

TOTAL TOUR

110 km on the trails

DEPARTURES

Daily at 10 AM, 2 PM. 5 PM

Transfer 10€ per Person (Split area)