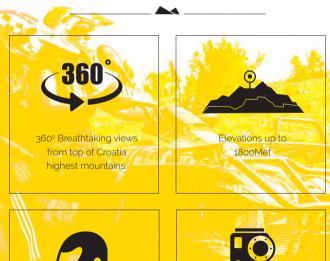

#### WHETHER A NOVICE OR **EXPERT RIDER, THIS TRIP IS A** MEMORABLE EXPERIENCE

Riding along trails surrounded by mountains, at speeds up to 50 km/h, your adventure includes breathtaking 360° overlook stops with views of Dalmatia Inland, lake Peruća, river Cetina and surrounding mountains. During this tour, you even get to explore the wonderful cave, navigate through rocky creek beds and even spend time splashing through the water. Our trained guides lead you trough the rugged terrain and provide opportunities for photography.